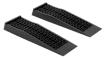

2 Ramps 8 cm (ref. 056787)

Regulator FR (ref. 059733)

Regulator without connexion (ref. 059689)

175 x 55 x 14 cm

155 ka

1300 kg max

58 cm max 14 cm mini

168 cm max 120 cm mini