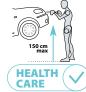

Prevents back and knee pains due to repeated uncomfortable positions and any long term health conditions that might follow.

Set of 2 lifts for 4x4 (ref. 061248)

Set of 2 pads AUDI & BMW (ref. 061606)

**OPTIONS** 