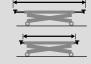

2 Ramps 8 cm (ref. 056787)

Regulator FR (ref. 059733)

Regulator without connexion (ref. 059689)

175 x 55 x 14 cm

155 ka

1300 kg max

58 cm max 14 cm mini

168 cm max 120 cm mini