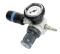

2 Ramps 8 cm (ref. 056787)

Regulator FR (ref. 059733)

Regulator without connexion (ref. 059689)

175 x 55 x 14 cm

155 ka

1300 kg max

58 cm max 14 cm mini

168 cm max 120 cm mini